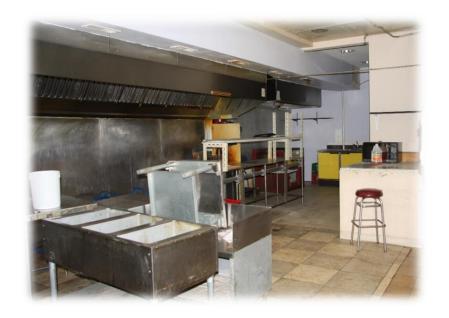

#### Restaurant Building - 5,786+/- SF

- 99 Seating Capacity w/ ADA Access & Restrooms
- Mahogany Bar & Flooring
- Partially Finished 2<sup>nd</sup> Story
- Fire Alarm System
- 12 FT & 8 Ft Ansul System, 12 FT Walk-In Refrigerator,
   3 Bay Sink, Dishwasher and more

The main building is 5,786+/- SF and was the home of the successful Shiloh's Restaurant. Many of the major kitchen components are still present –

12 Ft & 8 Ft Hood with Ansul System, dishwasher, 3 bay sink, 12 Ft Walk-In refrigerator and much more. The restaurant is air conditioned and ADA accessible. Multiple heating zones with FHA/Natural Gas. Above is a partially finished 2nd floor space which could make a great apartment with town approval. Restaurant was bringing in over \$35,000/yr. rental income when leased to Shiloh's.

#### Mahogany Floors & Bar

99
Seating Capacity

# ADA Accessible & Bathrooms

Electric Heat
In Booths
w/Thermostats

Dishwasher & 3 Bay Sink

### 12 FT & 8 FT Ansul System

12 FT Walk-In Refrigeration

6 FT x 8 FT

Overhead door in

Basement