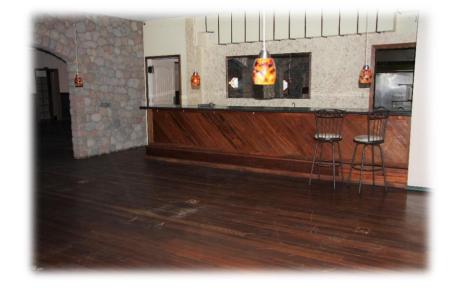

#### Restaurant Building - 5,786+/- SF

- 99 Seating Capacity w/ ADA Access & Restrooms
- Mahogany Bar & Flooring
- Partially Finished 2<sup>nd</sup> Story
- Fire Alarm System
- 12 FT & 8 Ft Ansul System, 12 FT Walk-In Refrigerator,
   3 Bay Sink, Dishwasher and more

#### Mahogany Floors & Bar

99
Seating Capacity