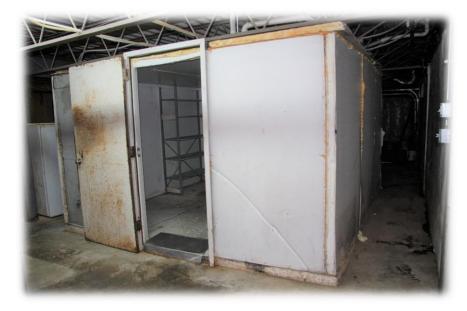

#### Restaurant Building - 5,786+/- SF

- 99 Seating Capacity w/ ADA Access & Restrooms
- Mahogany Bar & Flooring
- Partially Finished 2<sup>nd</sup> Story
- Fire Alarm System
- 12 FT & 8 Ft Ansul System, 12 FT Walk-In Refrigerator,
   3 Bay Sink, Dishwasher and more

The main building is 5,786+/- SF and was the home of the successful Shiloh's Restaurant. Many of the major kitchen components are still present –

12 Ft & 8 Ft Hood with Ansul System, dishwasher, 3 bay sink, 12 Ft Walk-In refrigerator and much more. The restaurant is air conditioned and ADA accessible. Multiple heating zones with FHA/Natural Gas. Above is a partially finished 2nd floor space which could make a great apartment with town approval. Restaurant was bringing in over \$35,000/yr. rental income when leased to Shiloh's.

### 12 FT & 8 FT Ansul System

12 FT Walk-In Refrigeration

6 FT x 8 FT

Overhead door in

Basement