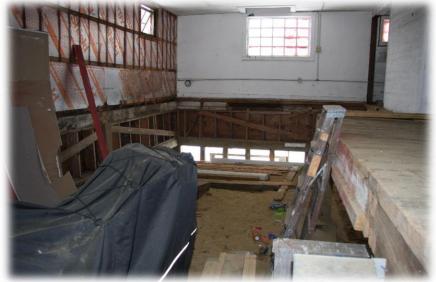

The barn was moved and is presently not on a permanent foundation. This could be moved and sold or pour a foundation and finish the project. Currently, there is no electricity connected. The barn needs renovation but has the potential to be used as a retail/office space for rental income.

## 2<sup>nd</sup> Floor Open Space

Partially
Sheetrocked &
Insulated

2 Unit House

30 FT x 40 FT Raised Barn