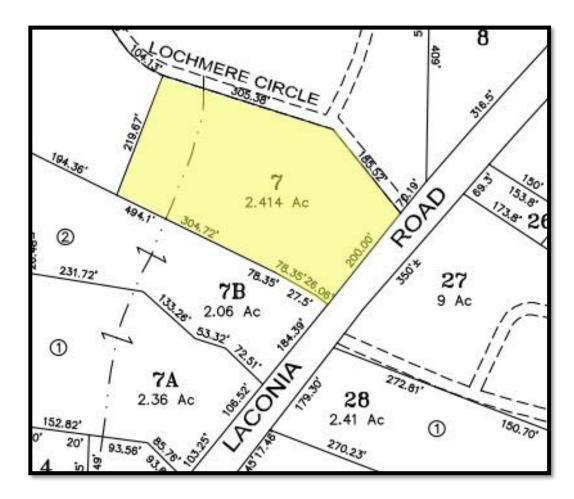

# PROPERTY DETAILS

| SITE DATA Zoning               |                                                                                                                    |
|--------------------------------|--------------------------------------------------------------------------------------------------------------------|
|                                | Mixed Use                                                                                                          |
| Traffic Count                  | 17,000+/- Cars Daily                                                                                               |
| Parking Spaces                 | 20 +/- Spaces - Gravel                                                                                             |
| Tarking opaces                 | 20 +/- Spaces - Gravei                                                                                             |
| SERVICE DATA                   |                                                                                                                    |
| Heat                           | Restaurant - Natural Gas/FHA & Electric Baseboard (In Booths)<br>House – Natural Gas FHA & Unit Heater & Woodstove |
| A/C                            | Dining Room/Bar                                                                                                    |
| Water                          | Lochmere Village                                                                                                   |
| Sewer                          | Lochmere Village (Apt B-2 bathroom only on private septic)                                                         |
| TAX DATA                       |                                                                                                                    |
| Taxes                          | \$14,631                                                                                                           |
| Tax Year                       | 2019                                                                                                               |
| Tax Map/Lot No.                | Map R10 Lot 7                                                                                                      |
| Current Tax Rate/1000          | \$19.61                                                                                                            |
| Land Assessment                | \$130,500                                                                                                          |
| House Building Assessment      | \$194,600                                                                                                          |
| Restaurant Building Assessment | \$400,800                                                                                                          |
| Extra Features                 | \$20,200                                                                                                           |
| Total Assessed Value           | \$746,100                                                                                                          |
| PROPERTY DATA                  |                                                                                                                    |
| Lot Size                       | 2.41+- Acres                                                                                                       |
| Frontage                       | 200+/- Ft. on Route 3/Laconia Rd.                                                                                  |
| Number of Buildings            | 3                                                                                                                  |
| Restaurant Building SF         | 5,786+/- SF                                                                                                        |
| House Building SF              | 2,622+/- SF                                                                                                        |
| Barn Building SF               | 1,808+/- SF                                                                                                        |
| CONSTRUCTION                   |                                                                                                                    |
| Exterior                       | Mixed                                                                                                              |
| Roof Type                      | Metal on Restaurant & Barn - Asphalt Shingles on House                                                             |
| Foundation                     | Concrete Slab                                                                                                      |
| Year Built                     | 2005 - Restaurant 1960 – House                                                                                     |
| OTHER DATA                     |                                                                                                                    |
| Deed Reference                 | Book 0226 / Page 0288                                                                                              |

## TAX MAP

NOTICE: The information provided herein is believed to be accurate, but Weeks Commercial, its salespersons and employees do not warrant or guarantee its accuracy in case of error or mistake. Therefore, it is recommended that all information be verified, and that the professional advice of an attorney and/or an accountant be sought before executing any contractual agreement.