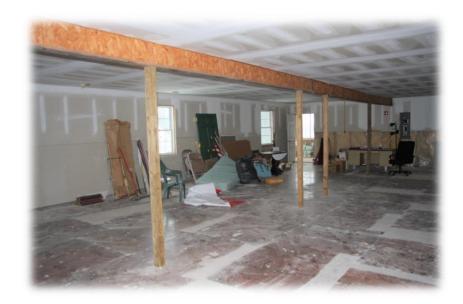

## 2<sup>nd</sup> Floor Open Space

Partially
Sheetrocked &
Insulated

2 Unit House

30 FT x 40 FT Raised Barn

#### 1<sup>st</sup> Floor – Partial Floor

Partially Finished
2<sup>nd</sup> Story