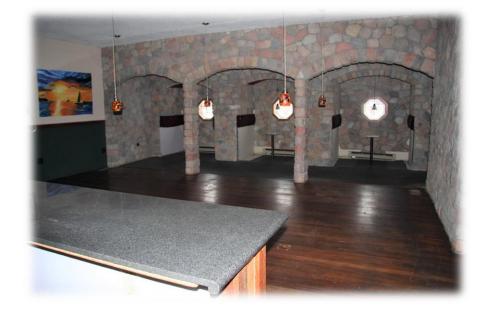

#### Restaurant Building - 5,786+/- SF

- 99 Seating Capacity w/ ADA Access & Restrooms
- Mahogany Bar & Flooring
- Partially Finished 2<sup>nd</sup> Story
- Fire Alarm System
- 12 FT & 8 Ft Ansul System, 12 FT Walk-In Refrigerator,
   3 Bay Sink, Dishwasher and more

The main building is 5,786+/- SF and was the home of the successful Shiloh's Restaurant. Many of the major kitchen components are still present –

12 Ft & 8 Ft Hood with Ansul System, dishwasher, 3 bay sink, 12 Ft Walk-In refrigerator and much more. The restaurant is air conditioned and ADA accessible. Multiple heating zones with FHA/Natural Gas. Above is a partially finished 2nd floor space which could make a great apartment with town approval. Restaurant was bringing in over \$35,000/yr. rental income when leased to Shiloh's.

#### Mahogany Floors & Bar

99
Seating Capacity