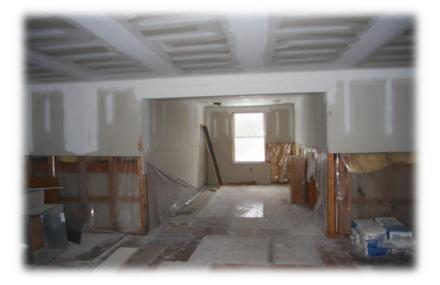

The main building is 5,786+/- SF and was the home of the successful Shiloh's Restaurant. Many of the major kitchen components are still present –

12 Ft & 8 Ft Hood with Ansul System, dishwasher, 3 bay sink, 12 Ft Walk-In refrigerator and much more. The restaurant is air conditioned and ADA accessible. Multiple heating zones with FHA/Natural Gas. Above is a partially finished 2nd floor space which could make a great apartment with town approval. Restaurant was bringing in over \$35,000/yr. rental income when leased to Shiloh's.

#### 1<sup>st</sup> Floor – Partial Floor

Partially Finished
2<sup>nd</sup> Story