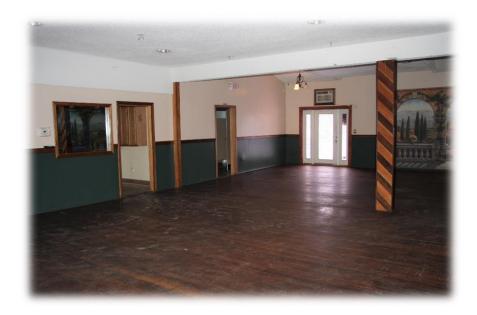

#### Restaurant Building - 5,786+/- SF

- 99 Seating Capacity w/ ADA Access & Restrooms
- Mahogany Bar & Flooring
- Partially Finished 2<sup>nd</sup> Story
- Fire Alarm System
- 12 FT & 8 Ft Ansul System, 12 FT Walk-In Refrigerator,
   3 Bay Sink, Dishwasher and more

The main building is 5,786+/- SF and was the home of the successful Shiloh's Restaurant. Many of the major kitchen components are still present –

12 Ft & 8 Ft Hood with Ansul System, dishwasher, 3 bay sink, 12 Ft Walk-In refrigerator and much more. The restaurant is air conditioned and ADA accessible. Multiple heating zones with FHA/Natural Gas. Above is a partially finished 2nd floor space which could make a great apartment with town approval. Restaurant was bringing in over \$35,000/yr. rental income when leased to Shiloh's.

#### Mahogany Floors & Bar

99
Seating Capacity

#### 1<sup>st</sup> Floor – Partial Floor

Partially Finished
2<sup>nd</sup> Story