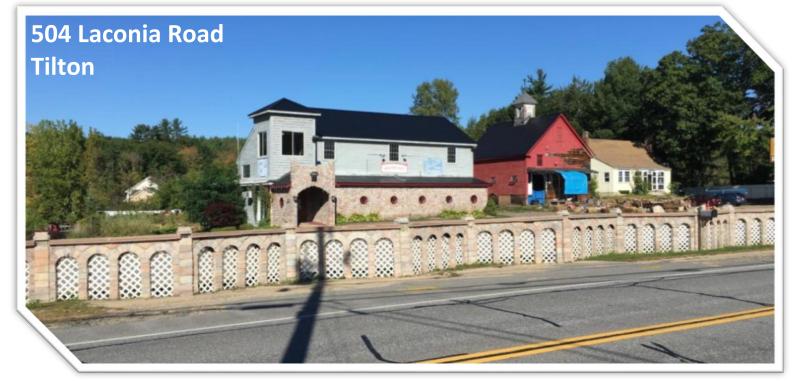

Office: 603-528-3388 Ext. 300 Cell: 603-387-2886

loconnor@weekscommercial.com

350 Court Street Laconia, NH 03246 Excellent commercial opportunity located on Route 3 in Tilton, just a short distance from Exit 20. 2.41+/- acre lot, mostly level with 200+/- feet of frontage make this property stand out. Great for end user/investor.

The main building is 5,786+/- SF and was the home of the successful Shiloh's Restaurant. Many of the major kitchen components are still present –

12 Ft & 8 Ft Hood with Ansul System, dishwasher, 3 bay sink, 12 Ft Walk-In refrigerator and much more. The restaurant is air conditioned and ADA accessible. Multiple heating zones with FHA/Natural Gas. Above is a partially finished 2nd floor space which could make a great apartment with town approval. Restaurant was bringing in over \$35,000/yr. rental income when leased to Shiloh's.

The barn was moved and is presently not on a permanent foundation. This could be moved and sold or pour a foundation and finish the project. Currently, there is no electricity connected. The barn needs renovation but has the potential to be used as a retail/office space for rental income.

The 2,622+/- SF home is currently divided in 2 separate rental apartments. Unit A-1 is 3 bedroom and 2 baths; Unit B-2 is 1 bedroom and 1 bath. Rental income averages \$24,000/yr.

The property has Lochmere Water & Sewer with separate meters for the restaurant building and the house. Mixed Use zoning allows for a variety of uses. A must-see property to understand the income potential! Traffic counts of over 17,000+/- cars a day will get your business noticed!