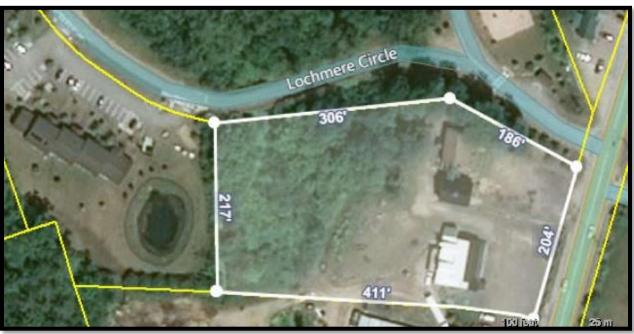

Office: 603-528-3388 Ext. 300 Cell: 603-387-2886

loconnor@weekscommercial.com

350 Court Street Laconia, NH 03246 Excellent commercial opportunity located on Route 3 in Tilton, just a short distance from Exit 20. 2.41+/- acre lot, mostly level with 200+/- feet of frontage make this property stand out. Great for end user/investor.

The 2,622+/- SF home is currently divided in 2 separate rental apartments. Unit A-1 is 3 bedroom and 2 baths; Unit B-2 is 1 bedroom and 1 bath. Rental income averages \$24,000/yr.

The property has Lochmere Water & Sewer with separate meters for the restaurant building and the house. Mixed Use zoning allows for a variety of uses. A must-see property to understand the income potential! Traffic counts of over 17,000+/- cars a day will get your business noticed!