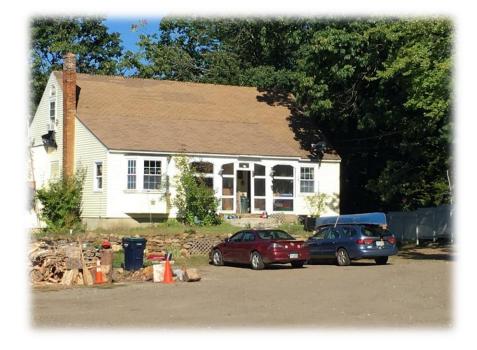

Office: 603-528-3388 Ext. 300 Cell: 603-387-2886

loconnor@weekscommercial.com

350 Court Street Laconia, NH 03246 Excellent commercial opportunity located on Route 3 in Tilton, just a short distance from Exit 20. 2.41+/- acre lot, mostly level with 200+/- feet of frontage make this property stand out. Great for end user/investor.

The 2,622+/- SF home is currently divided in 2 separate rental apartments. Unit A-1 is 3 bedroom and 2 baths; Unit B-2 is 1 bedroom and 1 bath. Rental income averages \$24,000/yr.

The property has Lochmere Water & Sewer with separate meters for the restaurant building and the house. Mixed Use zoning allows for a variety of uses. A must-see property to understand the income potential! Traffic counts of over 17,000+/- cars a day will get your business noticed!