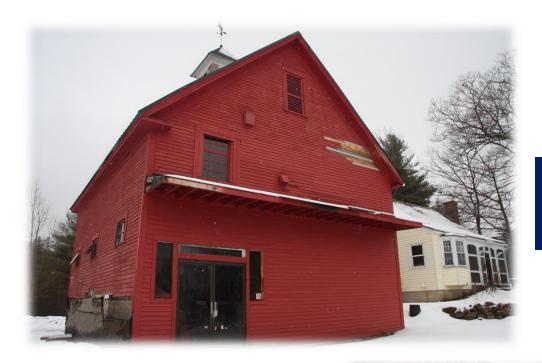

#### Barn - 1,808+/- SF

- Currently on Stilts (moved from other side of property)
- Partially Finished

The barn was moved and is presently not on a permanent foundation. This could be moved and sold or pour a foundation and finish the project. Currently, there is no electricity connected. The barn needs renovation but has the potential to be used as a retail/office space for rental income.

## 2<sup>nd</sup> Floor Open Space

Partially
Sheetrocked &
Insulated

2 Unit House

30 FT x 40 FT Raised Barn