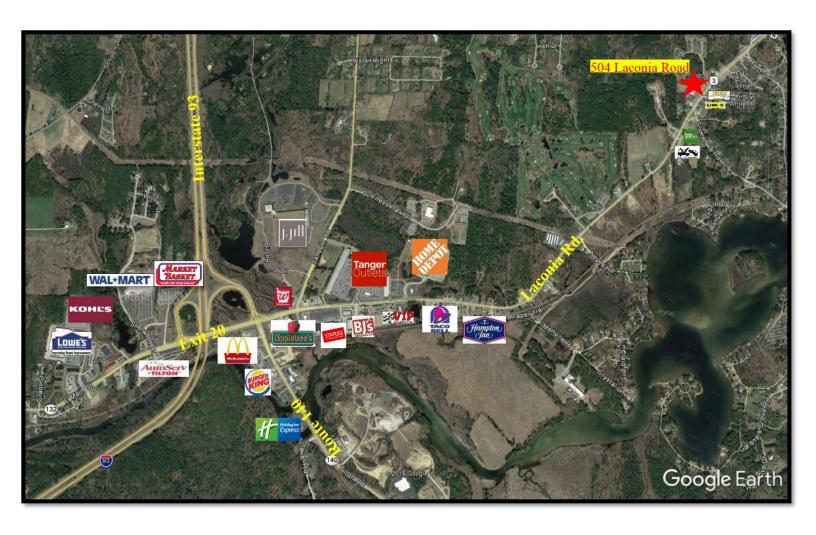

Office: 603-528-3388 Ext. 300 Cell: 603-387-2886

loconnor@weekscommercial.com

350 Court Street Laconia, NH 03246 Excellent commercial opportunity located on Route 3 in Tilton, just a short distance from Exit 20. 2.41+/- acre lot, mostly level with 200+/- feet of frontage make this property stand out. Great for end user/investor.

## **GOOGLE MAP**