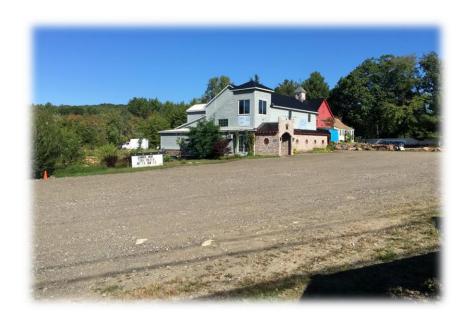

# Large/Level Parking Lot

# PROPERTY DETAILS

| SITE DATA Zoning               |                                                                                                                    |
|--------------------------------|--------------------------------------------------------------------------------------------------------------------|
|                                | Mixed Use                                                                                                          |
| Traffic Count                  | 17,000+/- Cars Daily                                                                                               |
| Parking Spaces                 | 20 +/- Spaces - Gravel                                                                                             |
| Tarking opaces                 | 20 +/- Spaces - Gravei                                                                                             |
| SERVICE DATA                   |                                                                                                                    |
| Heat                           | Restaurant - Natural Gas/FHA & Electric Baseboard (In Booths)<br>House – Natural Gas FHA & Unit Heater & Woodstove |
| A/C                            | Dining Room/Bar                                                                                                    |
| Water                          | Lochmere Village                                                                                                   |
| Sewer                          | Lochmere Village (Apt B-2 bathroom only on private septic)                                                         |
| TAX DATA                       |                                                                                                                    |
| Taxes                          | \$14,631                                                                                                           |
| Tax Year                       | 2019                                                                                                               |
| Tax Map/Lot No.                | Map R10 Lot 7                                                                                                      |
| Current Tax Rate/1000          | \$19.61                                                                                                            |
| Land Assessment                | \$130,500                                                                                                          |
| House Building Assessment      | \$194,600                                                                                                          |
| Restaurant Building Assessment | \$400,800                                                                                                          |
| Extra Features                 | \$20,200                                                                                                           |
| Total Assessed Value           | \$746,100                                                                                                          |
| PROPERTY DATA                  |                                                                                                                    |
| Lot Size                       | 2.41+- Acres                                                                                                       |
| Frontage                       | 200+/- Ft. on Route 3/Laconia Rd.                                                                                  |
| Number of Buildings            | 3                                                                                                                  |
| Restaurant Building SF         | 5,786+/- SF                                                                                                        |
| House Building SF              | 2,622+/- SF                                                                                                        |
| Barn Building SF               | 1,808+/- SF                                                                                                        |
| CONSTRUCTION                   |                                                                                                                    |
| Exterior                       | Mixed                                                                                                              |
| Roof Type                      | Metal on Restaurant & Barn - Asphalt Shingles on House                                                             |
| Foundation                     | Concrete Slab                                                                                                      |
| Year Built                     | 2005 - Restaurant 1960 – House                                                                                     |
| OTHER DATA                     |                                                                                                                    |
| Deed Reference                 | Book 0226 / Page 0288                                                                                              |