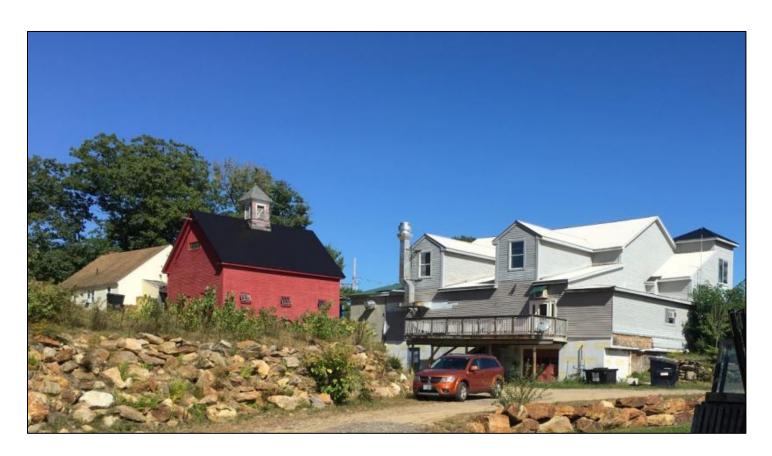

#### Barn - 1,808+/- SF

- Currently on Stilts (moved from other side of property)
- Partially Finished

The barn was moved and is presently not on a permanent foundation. This could be moved and sold or pour a foundation and finish the project. Currently, there is no electricity connected. The barn needs renovation but has the potential to be used as a retail/office space for rental income.