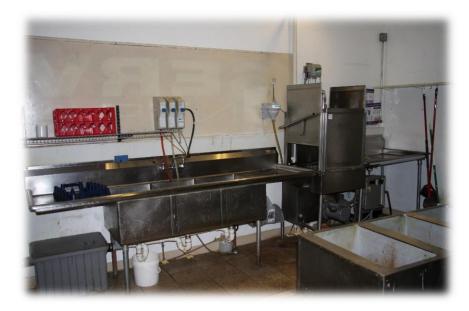

#### Restaurant Building - 5,786+/- SF

- 99 Seating Capacity w/ ADA Access & Restrooms
- Mahogany Bar & Flooring
- Partially Finished 2<sup>nd</sup> Story
- Fire Alarm System
- 12 FT & 8 Ft Ansul System, 12 FT Walk-In Refrigerator,
   3 Bay Sink, Dishwasher and more

The main building is 5,786+/- SF and was the home of the successful Shiloh's Restaurant. Many of the major kitchen components are still present –

12 Ft & 8 Ft Hood with Ansul System, dishwasher, 3 bay sink, 12 Ft Walk-In refrigerator and much more. The restaurant is air conditioned and ADA accessible. Multiple heating zones with FHA/Natural Gas. Above is a partially finished 2nd floor space which could make a great apartment with town approval. Restaurant was bringing in over \$35,000/yr. rental income when leased to Shiloh's.

### 12 FT & 8 FT Ansul System

12 FT Walk-In Refrigeration

6 FT x 8 FT

Overhead door in

Basement